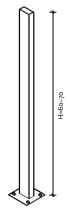

#### Stage 1

1. Fix a 25/50 iron column to the desired place and join using 4 Jumbo bolts.

2. Insert the rosette to cover the bolts.

**Technical Data** 

Rosette 25X105 Catalogue No. 050001

The profiles are protected as registered items | Fax 04-9884015 | 3275\*