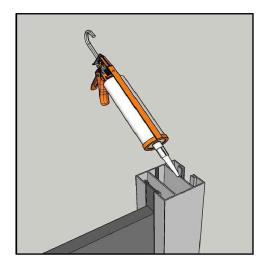

#### Stage 5

• Silicon on the top of the column.

• Cover the column with an aluminum cap

**Technical Data** 

Cap 70/70/18

Advanced Aluminum Systems \*3275