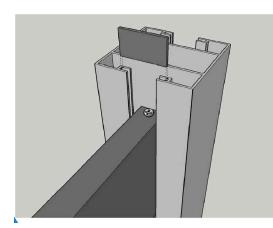

#### Stage 4

After threading of all the profiles and spacers is completed, press with your hands on the top rang and connect it to the aluminum column by inserting the screw diagonically, or alternately with a 10/10 angle.

• Top spacer insertion for cover.

Advanced Aluminum Systems \*3275