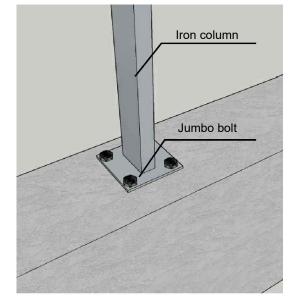

#### Stage 1

1. Fix a 25/50 iron column to the desired place and join using 4 Jumbo bolts.

2. Insert the rosette to cover the bolts.

**Technical Data** 

Rosette 25X105 Catalogue No. 050001

The profiles are protected as registered items | Fax 04-9884015 | 3275\*