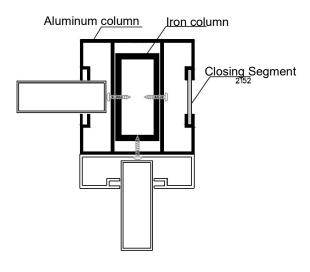

#### Stage 2

1. Thread an aluminum column on the iron column (Profile 62360)

2. Level and fix using screws on both sides.

Aluminum Column

Iron column

| Profile No. | Description     | Sketch | Weight g/m |
|-------------|-----------------|--------|------------|
| 62359       | Front column 40 | T      | 1.548      |

Advanced Aluminum Systems \*3275

1. Thread the desired aluminum profile between the columns into the designated place

2. Create a space between the profiles with spacers inserted in their designated places.

| Profile No. | Description    | Sketch | Weight g/m |
|-------------|----------------|--------|------------|
| 2152        | Segment 29X1.5 |        | 0.72       |

Advanced Aluminum Systems \*3275