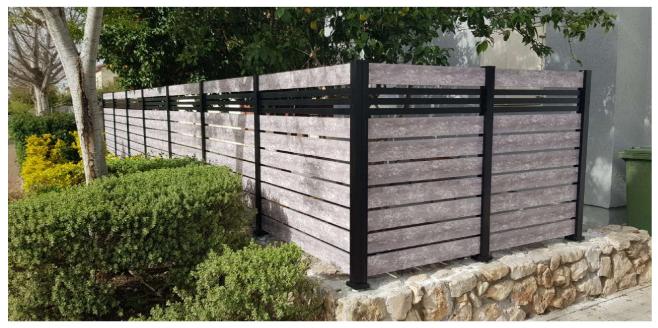

#### Stage 1

1. Fix a 25/50 iron column to the desired place and join using 4 Jumbo bolts.

2. Insert the rosette to cover the bolts.

**Technical Data** 

Rosette 25X105 Catalogue No. 050001

The profiles are protected as registered items | Fax 04-9884015 | 3275\*