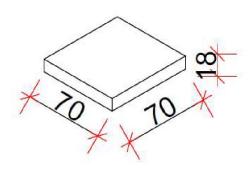

#### Stage 5

• Silicon on the top of the column.

• Cover the column with an aluminum cap

**Technical Data** 

Cap 70/70/18

Advanced Aluminum Systems \*3275