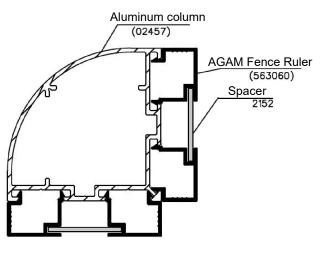

#### AGAM Fence - 90 degrees Corners Connection Options

1. Connect profile 563060 (AGAM Fence Ruler) on top of Profile 02457.

| Profile No. | Description            | Sketch | Weight g/m |
|-------------|------------------------|--------|------------|
| 563060      | AGAM Fence Ruler       | 77     | 2.40       |
| 02457       | Quarter rounded corner | 4      | 4.22       |