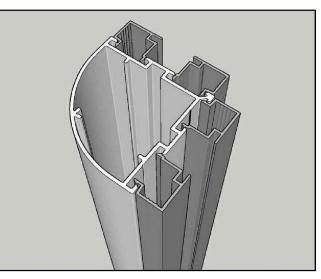

#### AGAM Fence - 90 degrees Corners Connection Options

- 1. Cut profile 623060 (Shave a U segment from the same profile)
- 2. Use screws to connect to profile 62360.

| Profile No. | Description  | Sketch       | Weight g/m |
|-------------|--------------|--------------|------------|
| 62360       | Angle column | $\mathbb{T}$ | 1.548      |