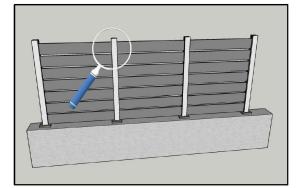

Advanced Aluminum Systems \*3275

1. Thread the desired aluminum profile between the columns into the designated place

2. Create a space between the profiles with spacers inserted in their designated places.