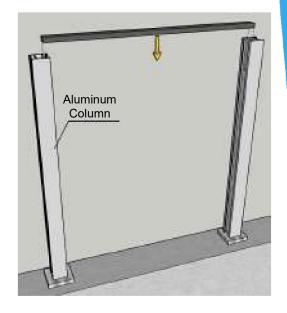

Advanced Aluminum Systems \*3275

1. Thread the desired aluminum profile between the columns into the designated place

2. Create a space between the profiles with spacers inserted in their designated places.