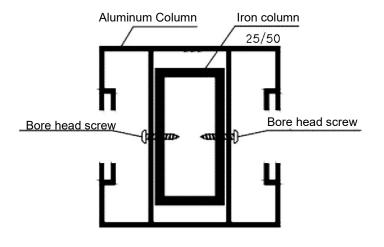

#### Stage 2

1. Thread an aluminum column on the iron column (Profile 62360)

2. Level and fix using screws on both sides.

Aluminum Column

Iron column

| Profile No. | Description     | Sketch | Weight g/m |
|-------------|-----------------|--------|------------|
| 62359       | Front column 40 | T      | 1.548      |