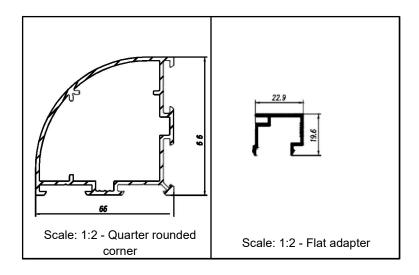

#### AGAM Fence - 90 degrees Corners Connection Options

1. Connect profile 563060 (AGAM Fence Ruler) on top of Profile 02457.

| Profile No. | Description            | Sketch | Weight g/m |
|-------------|------------------------|--------|------------|
| 563060      | AGAM Fence Ruler       | 77     | 2.40       |
| 02457       | Quarter rounded corner | 4      | 4.22       |

#### AGAM Fence - Corners Connection Options at 90 Degrees

- 1. Connect profile 01761 (flat adapter) on top of an aluminum column, using screws.
- 2. Connect profile 563060 (AGAM fence ruler) on top of profile 0176.

| Profile No. | Description      | Sketch | Weight g/m |
|-------------|------------------|--------|------------|
| 563060      | AGAM fence ruler | 5      | 240        |
| 01761       | Flat adapter     | E      | 422        |