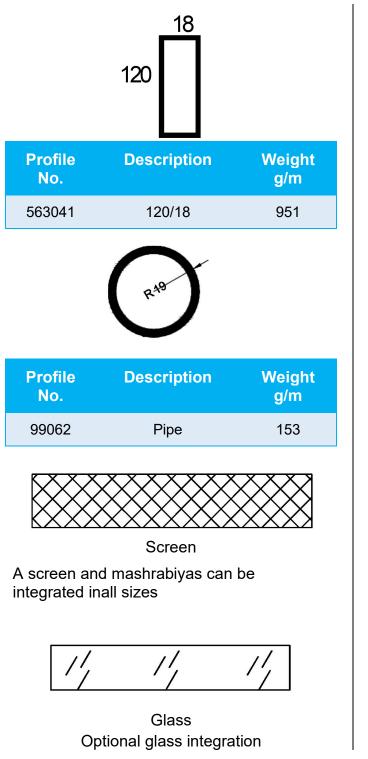

#### Stage 2

1. Thread an aluminum column on the iron column (Profile 62360)

2. Level and fix using screws on both sides.

Aluminum Column

Iron column

| Profile No. | Description     | Sketch | Weight g/m |
|-------------|-----------------|--------|------------|
| 62359       | Front column 40 | T      | 1.548      |