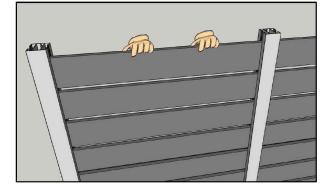

#### Stage 4

After threading of all the profiles and spacers is completed, press with your hands on the top rang and connect it to the aluminum column by inserting the screw diagonically, or alternately with a 10/10 angle.