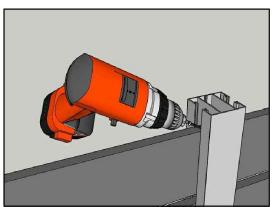

#### Stage 2

1. Thread an aluminum column on the iron column (Profile 62360)

2. Level and fix using screws on both sides.

Aluminum Column

Iron column

| Profile No. | Description     | Sketch | Weight g/m |
|-------------|-----------------|--------|------------|
| 62359       | Front column 40 | T      | 1.548      |