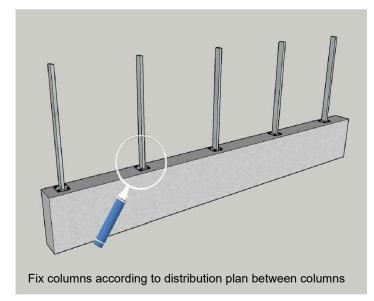

#### Stage 1

1. Fix a 25/50 iron column to the desired place and join using 4 Jumbo bolts.

2. Insert the rosette to cover the bolts.

**Technical Data** 

Rosette 25X105 Catalogue No. 050001

The profiles are protected as registered items | Fax 04-9884015 | 3275\*