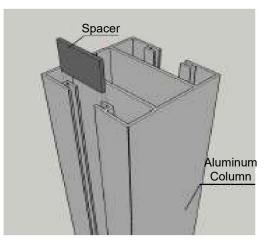

Advanced Aluminum Systems \*3275

1. Thread the desired aluminum profile between the columns into the designated place

2. Create a space between the profiles with spacers inserted in their designated places.

| Profile No. | Description    | Sketch | Weight g/m |
|-------------|----------------|--------|------------|
| 2152        | Segment 29X1.5 |        | 0.72       |

Advanced Aluminum Systems \*3275