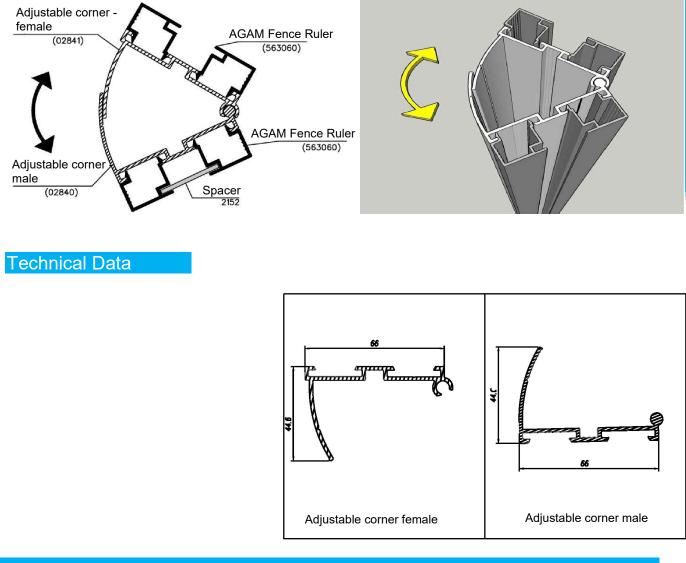

#### AGAM Fence - Variable Corners Connection Options

- 1. Connect profile 02841 on top of Profile 02840.
- 2. Connect profile 563060 (AGAM fence ruler) on top of two profiles.

| Profile No. | Description              | Sketch   | Weight g/m |
|-------------|--------------------------|----------|------------|
| 02840       | Adjustable corner female | <u> </u> | 3.04       |
| 02841       | Adjustable corner male   | (        | 2.94       |