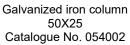

#### Stage 1

1. Fix a 25/50 iron column to the desired place and join using 4 Jumbo bolts.

2. Insert the rosette to cover the bolts.

**Technical Data** 

Rosette 25X105 Catalogue No. 050001

The profiles are protected as registered items | Fax 04-9884015 | 3275\*