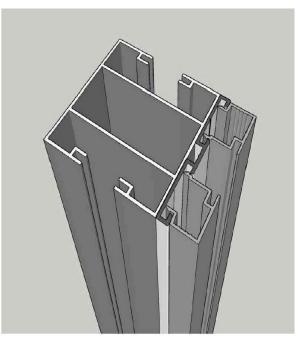

#### AGAM Fence - 90 degrees Corners Connection Options

- 1. Cut profile 623060 (Shave a U segment from the same profile)
- 2. Use screws to connect to profile 62360.

| Profile No. | Description  | Sketch       | Weight g/m |
|-------------|--------------|--------------|------------|
| 62360       | Angle column | $\mathbb{T}$ | 1.548      |