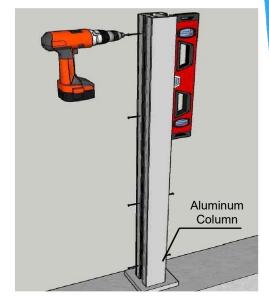

#### Stage 2

1. Thread an aluminum column on the iron column (Profile 62360)

2. Level and fix using screws on both sides.

Aluminum Column

Iron column

| Profile No. | Description     | Sketch | Weight g/m |
|-------------|-----------------|--------|------------|
| 62359       | Front column 40 | T      | 1.548      |