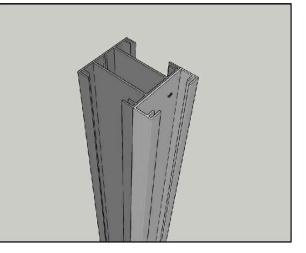

#### Stage 2

1. Thread an aluminum column on the iron column (Profile 62360)

2. Level and fix using screws on both sides.

Aluminum Column

Iron column

| Profile No. | Description     | Sketch | Weight g/m |
|-------------|-----------------|--------|------------|
| 62359       | Front column 40 | T      | 1.548      |

Advanced Aluminum Systems \*3275

1. Thread the desired aluminum profile between the columns into the designated place

2. Create a space between the profiles with spacers inserted in their designated places.

#### Stage 4

After threading of all the profiles and spacers is completed, press with your hands on the top rang and connect it to the aluminum column by inserting the screw diagonically, or alternately with a 10/10 angle.