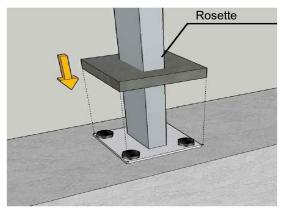

#### Stage 1

1. Fix a 25/50 iron column to the desired place and join using 4 Jumbo bolts.

2. Insert the rosette to cover the bolts.

**Technical Data** 

Rosette 25X105 Catalogue No. 050001

The profiles are protected as registered items | Fax 04-9884015 | 3275\*